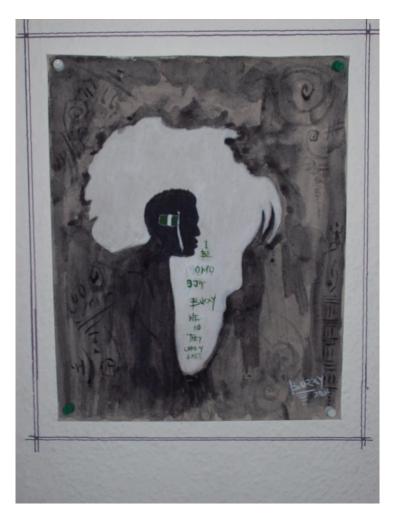

Africa

Big Mama

Bird

Lake

Kunst statt Zapfhahn

NEIMENNENNENN 111 = 1/11 = 1/1mm

Animalic Spiral

Spirals