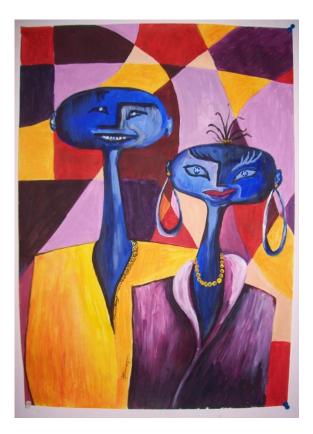

**Rich and Poor** 

Plastic A, front and backside

Plastic B, front and backside

Plastic C, front and backside

Red Handed

Hidden Face