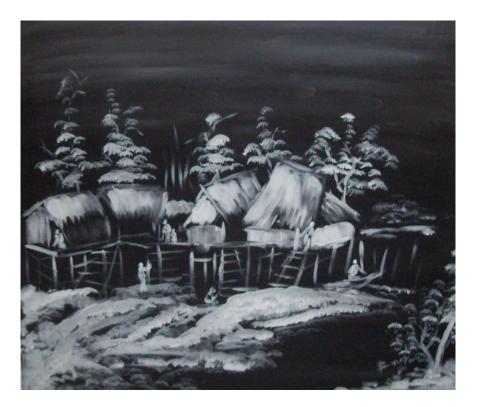

Trees

African Grande Dame

African Lady

African Scenery

Village

Left Handed

Motherly Hand

From Nature to Technology